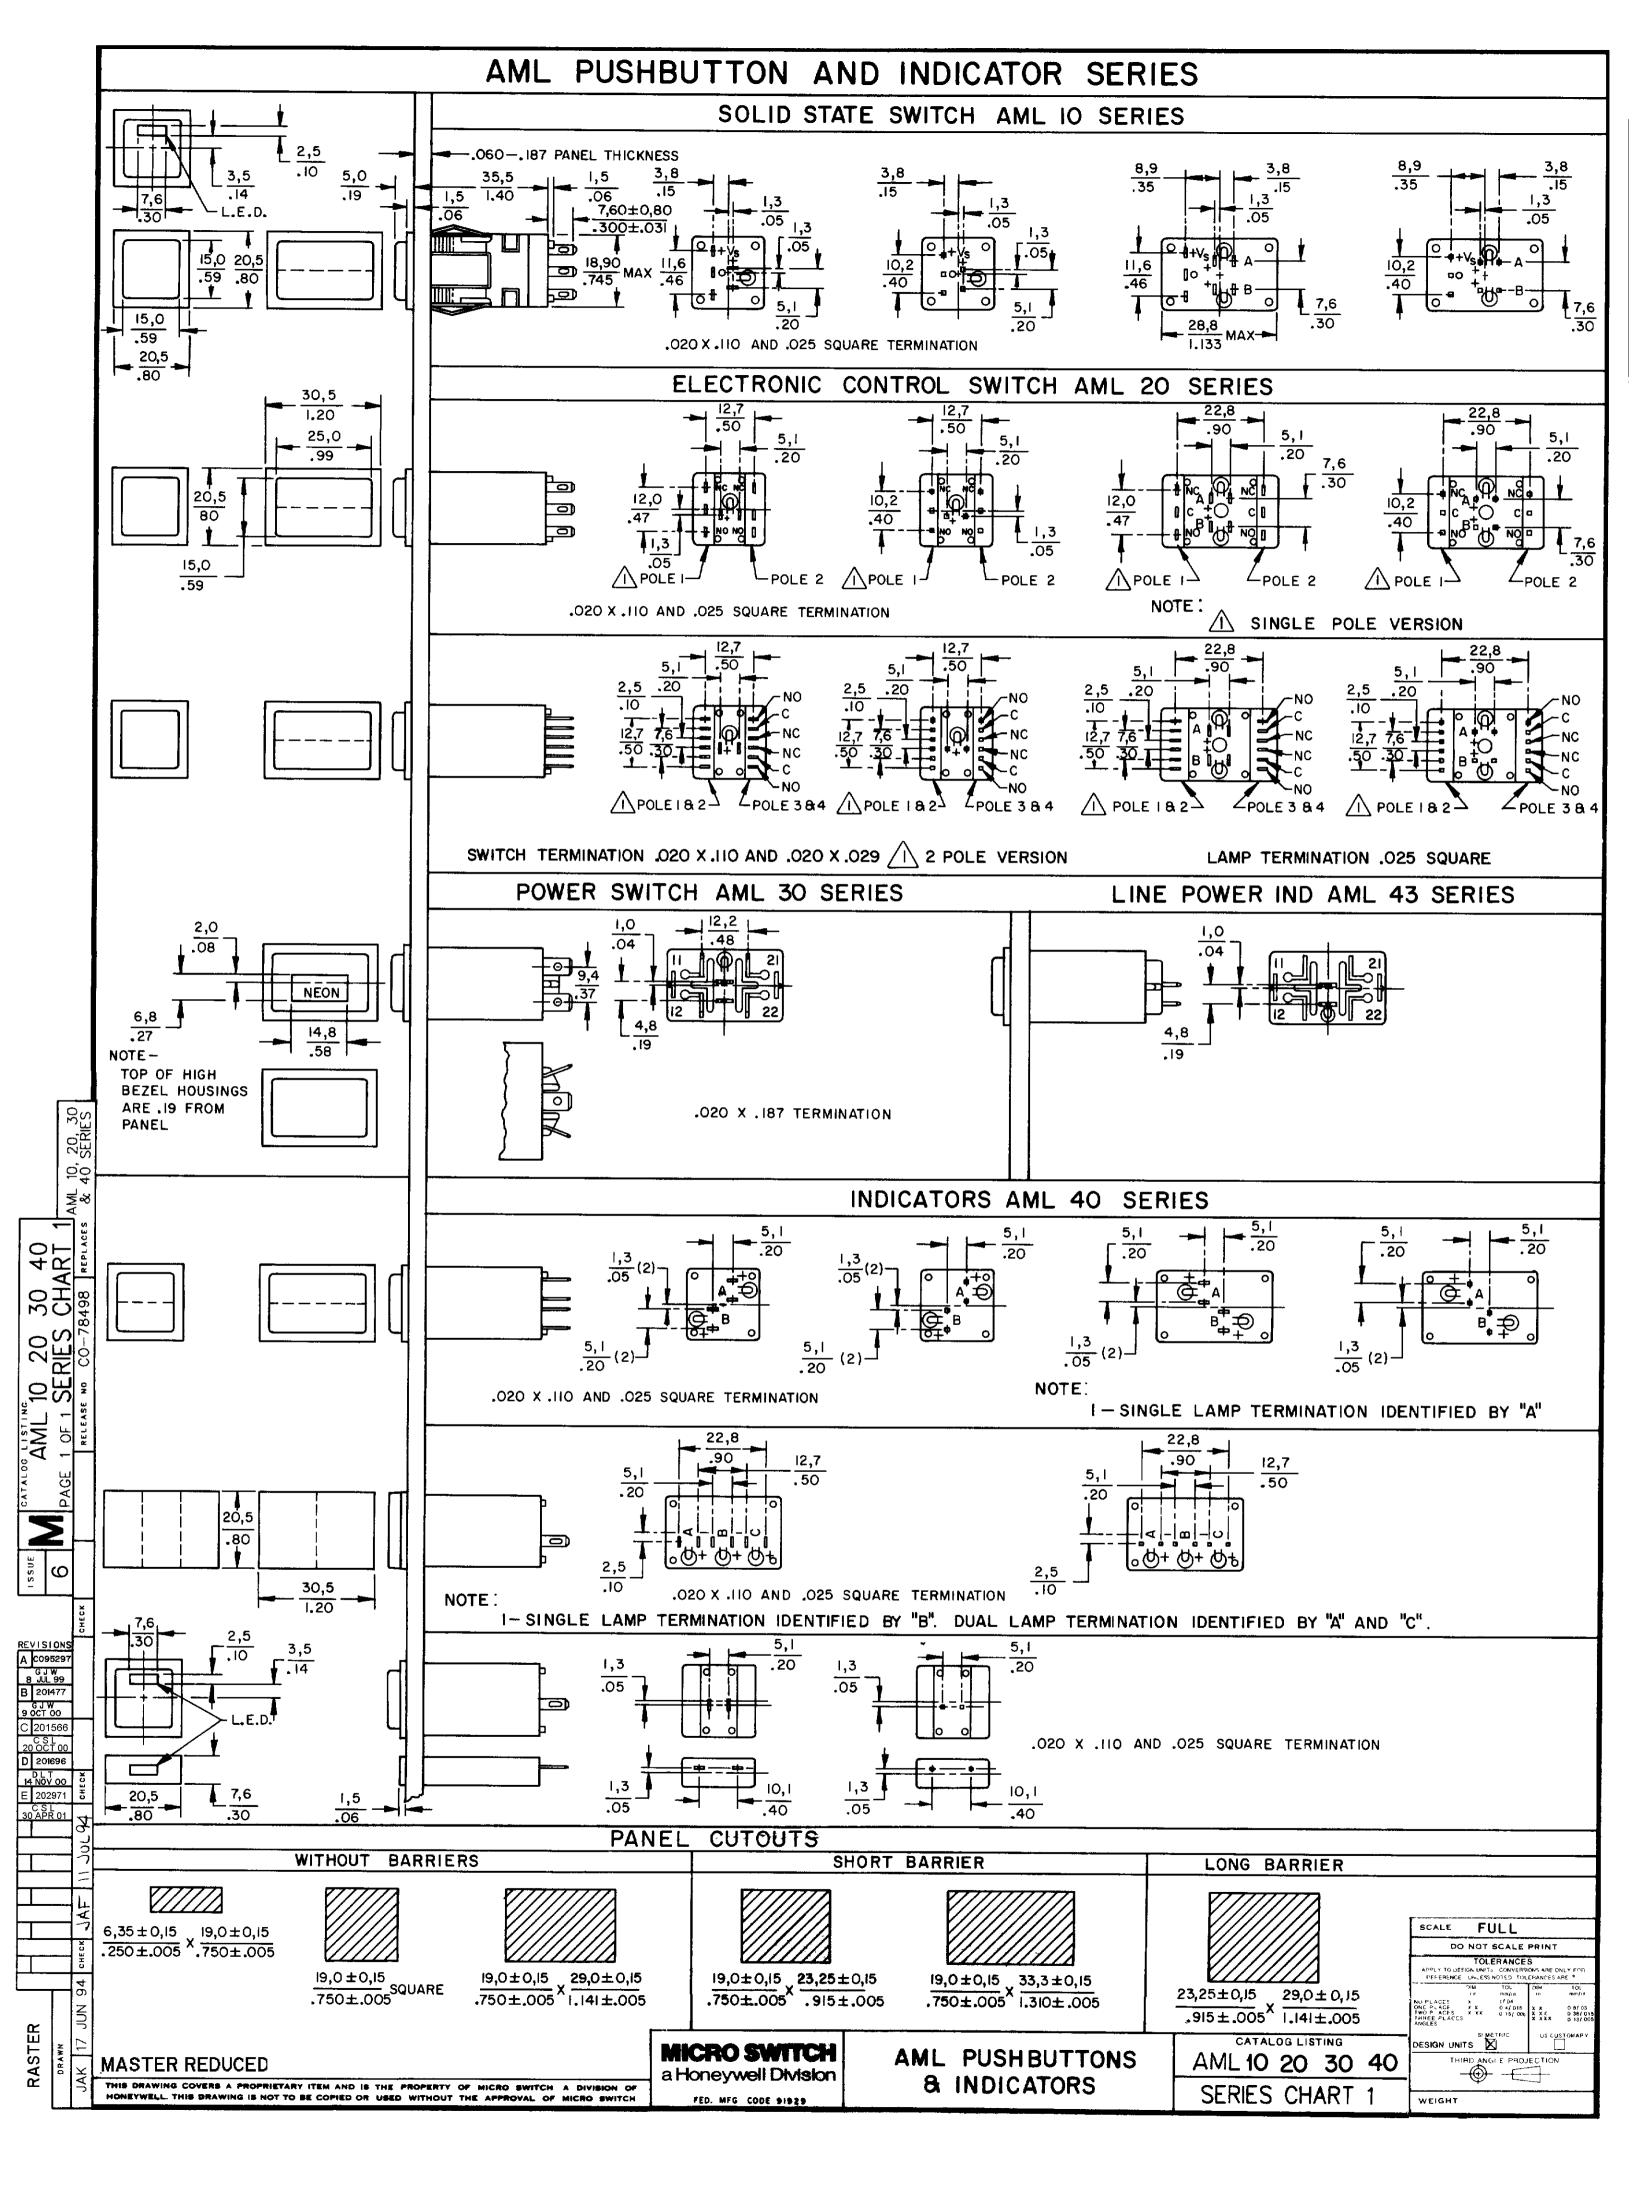

## AML21FBA2AC

Image Not Available

AML21 Series, Electronic Control Pushbutton, Rectangular, Standard Bezel, Lighted, 1 Incandescent Lamp, DPDT, Momentary Action, Snap in panel mount

## **Features**

- 1, 2, or 4 poles.
- Silver or gold contacts.
- Full guard bezel option.
- Momentary or 2-level alternate action (push-on, push-off).
- UL recognized, CSA certified.
- Lamps can be furnished installed or ordered separately.
- Lamp circuit independent of switch circuit.

| Product Specifications                |                                                                   |
|---------------------------------------|-------------------------------------------------------------------|
| Product Type                          | MICRO SWITCH™ Pushbutton                                          |
| Housing Type                          | Rectangular                                                       |
| Circuitry                             | DPDT                                                              |
| Action                                | Momentary Action                                                  |
| Mounting                              | Snap-in Panel                                                     |
| Lamp Type                             | Lighted, 1 Incandescent Lamp                                      |
| Termination                           | .110 x .020 (Solder or Quick-<br>Connect)                         |
| Ampere/Voltage Range (Resistive Load) | 0.4-2 A @ 0.5 -250 Vac,0.4-2 A @ 0.5-30 Vdc,0.4-3 A @ 0.5-125 Vac |
| LED/Lamp/Neon Voltage                 | No Lamp Installed                                                 |
| Comment                               | use AML51 button                                                  |
| Availability                          | Global                                                            |
| UNSPSC Code                           | 30211913                                                          |
| UNSPSC Commodity                      | 30211913 Push button switches                                     |
| Series Name                           | AML21                                                             |